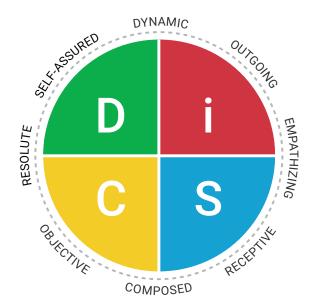

### The Everything DiSC Agile EQ Profile focuses on:

- Discovering your DiSC Style
- Understanding your EQ strengths
- Recognizing your EQ potential
- · Committing to customized strategies for building agility

# The Profile

The Everything DiSC Agile EQ Profile provides participants with valuable insights that help them explore the concept of emotional intelligence and take an agile approach to workplace interactions. In this personalized, 26-page profile, participants will discover their DiSC style, learn about the instinctive mindsets that shape their responses and interactions, recognize opportunities to stretch beyond what comes naturally to them, and gain actionable strategies to become more agile in their approach to social and emotional situations. The profile may be used on its own or with the companion facilitation; sold separately.