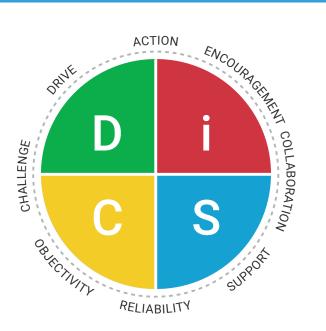

# The Everything DiSC Management Profile focuses on:

- Your DiSC Management style
- Directing and delegating
- Motivating and developing others
- Working with your manager

## The Profile

The Everything DiSC Management Profile offers participants insight into their strengths and challenges as managers, and how to adapt their style to meet the needs of the people they manage—making them more effective managers. In this 27-page profile, participants will discover their DiSC® Management style, explore strategies for effective directing and delegating, improve their working relationship with their own manager, and more. The profile may be used on its own or with the companion facilitation; sold separately.