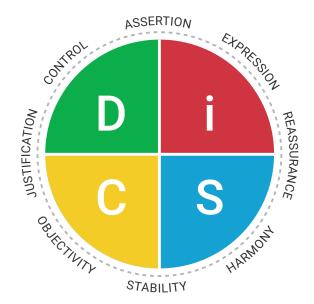

# The Everything DiSC Productive Conflict Profile focuses on:

- Deepening understanding of self and others in conflict
- Understanding and recognizing destructive behaviors
- Exploring techniques to redirect destructive behaviors into more productive responses

#### The Profile

The Everything DiSC Productive Conflict Profile helps participants improve self-awareness around conflict behaviors. In this 22-page profile, participants will explore the destructive and productive conflict behaviors of each DiSC style, learn how to manage their responses to conflict situations, and gain personalized communication strategies when engaging in productive conflict with colleagues. The profile may be used on its own or with the companion facilitation; sold separately.